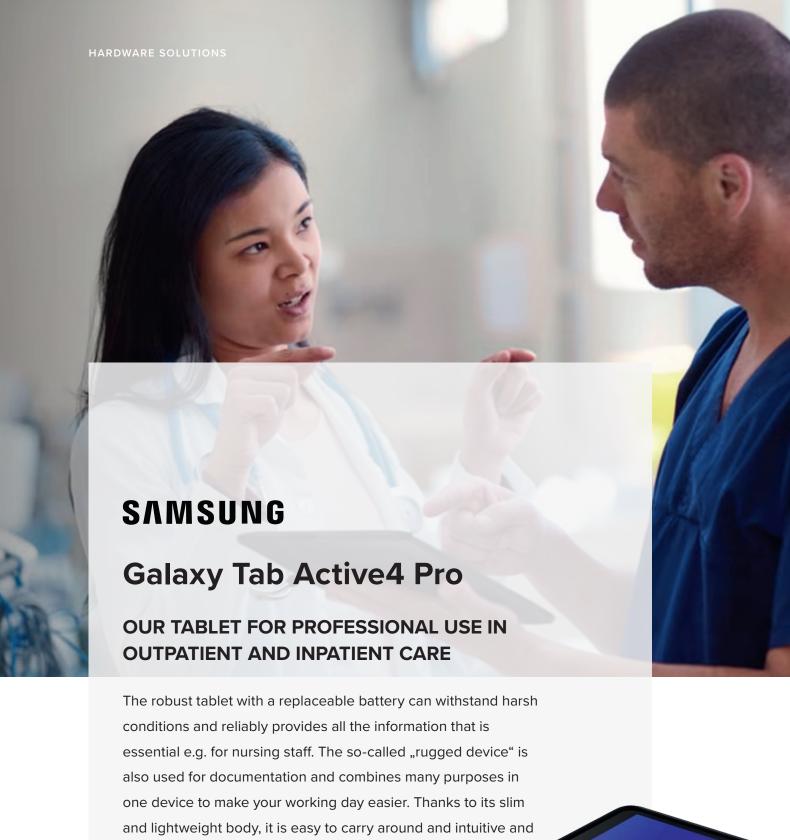

## Reliable helper in the healthcare sector

The Galaxy Tab Active4 Pro was developed to support you in your daily work. It is stable, lightweight and versatile, making it ideal for the digitalization of the healthcare sector, especially in nursing. Time-consuming and difficult-to-read patient questionnaires could be a thing of the past, as the S Pen can be used to precisely capture and create content.