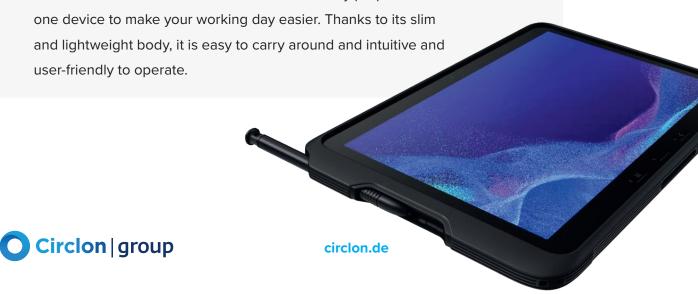

## Performance like a pro. The Galaxy Tab Active4 Pro.

- Durable design
   ( drop protection according to MIL-STD-810H)
- \ Advanced processor ( Octa-Core)
- \ Long-lasting and replaceable battery
- \ Waterproof and dustproof
- \ according to IP68
- \ Compatible with Galaxy S Pen
- \ Can be operated with gloves
- \ Sanitizer-safe