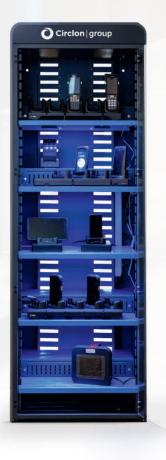

## Charge your valuable device fleet centrally in one place and keep it safe.

With our **Power Tower** charging cabinet, you can charge a variety of devices in a centralized location that is not only secure but also a real eye-catcher.

## Designed with years of experience for the longevity of your equipment

- \ Dimensions: H: 2065 mm W: 680 mm D: 550 mm
- Steel coated housing
- Polycarbonate rotating door
- Plastic side parts
- 5 shelves, gradually adjustable at 5 cm intervals
- 5 stadium shelves
- \ Lockable
- 12-way power strip
- Cable management system
- Passive ventilation, so no own power consumption
- Compatible for all common devices, manufacturer independent: Smartphones, tablets, inspection devices, barcode scanners, etc.
- Individually manufactured according to your needs
- Customized design possible