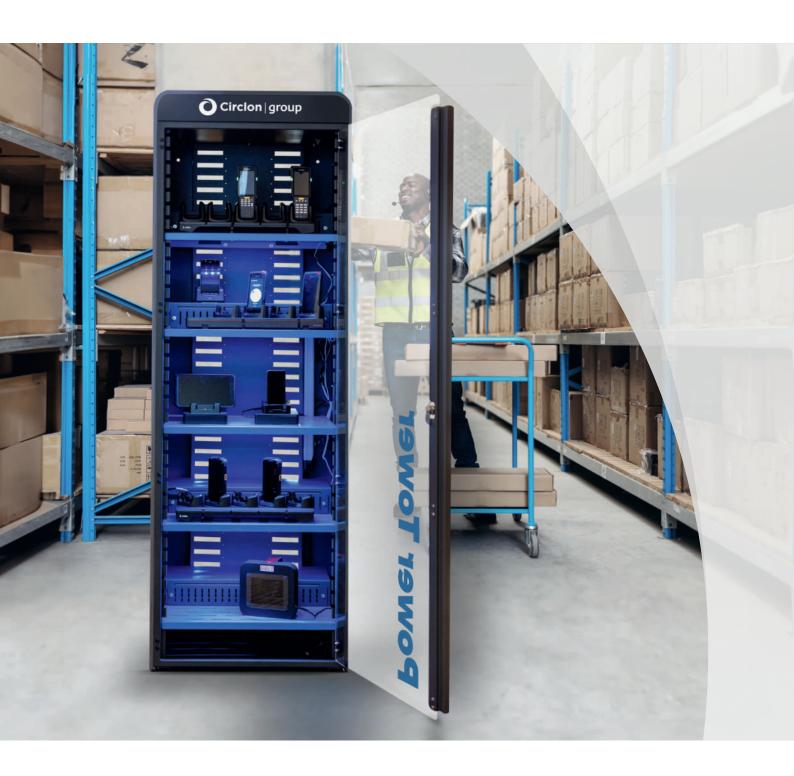

## Charge your valuable device fleet centrally in one place and keep it safe.

With our **Power Tower** charging cabinet, you can charge a variety of devices in a centralized location that is not only secure but also a real eye-catcher.

We have designed the lockable cabinet to be adaptable to your specific needs and, if desired, your design preferences. A cable management system ensures tidiness, while the steel coating and polycarbonate door provide safety and cleanliness. The material is radio-permeable, allowing your devices to still receive updates and send status messages.

## Designed with years of experience for the longevity of your equipment

- \ Dimensions: H: 2065 mm W: 680 mm D: 550 mm
- Steel coated housing
- Polycarbonate rotating door
- Plastic side parts
- 5 shelves, gradually adjustable at 5 cm intervals
- 5 stadium shelves
- \ Lockable
- 12-way power strip
- Cable management system
- Passive ventilation, so no own power consumption
- Compatible for all common devices, manufacturer independent: Smartphones, tablets, inspection devices, barcode scanners, etc.
- Individually manufactured according to your needs
- Customized design possible